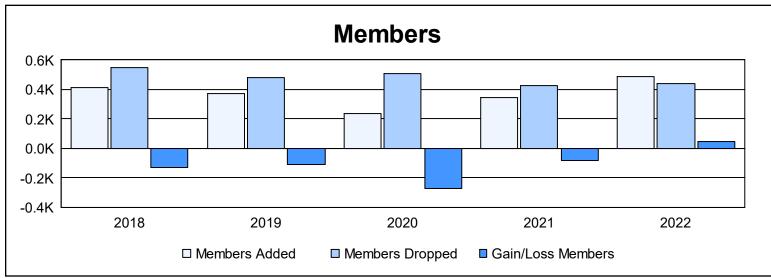

| Year      | New<br>Clubs | Dropped<br>Clubs | Gain/<br>Loss<br>Clubs | New<br>Members | Charter<br>Members | Reinstate<br>Members | Transfer<br>Members | Total<br>Member<br>Added | Total<br>Members<br>Dropped | Gain/<br>Loss<br>Members |
|-----------|--------------|------------------|------------------------|----------------|--------------------|----------------------|---------------------|--------------------------|-----------------------------|--------------------------|
| 2017-2018 | 0            | 4                | -4                     | 366            | 1                  | 13                   | 36                  | 416                      | 549                         | -133                     |
| 2018-2019 | 2            | 7                | -5                     | 263            | 69                 | 15                   | 26                  | 373                      | 483                         | -110                     |
| 2019-2020 | 0            | 1                | -1                     | 194            | 7                  | 14                   | 22                  | 237                      | 510                         | -273                     |
| 2020-2021 | 1            | 5                | -4                     | 270            | 32                 | 24                   | 18                  | 344                      | 428                         | -84                      |
| 2021-2022 | 1            | 3                | -2                     | 400            | 23                 | 28                   | 36                  | 487                      | 440                         | 47                       |
| Average   | 1            | 4                | -3                     | 299            | 26                 | 19                   | 28                  | 371                      | 482                         | -111                     |