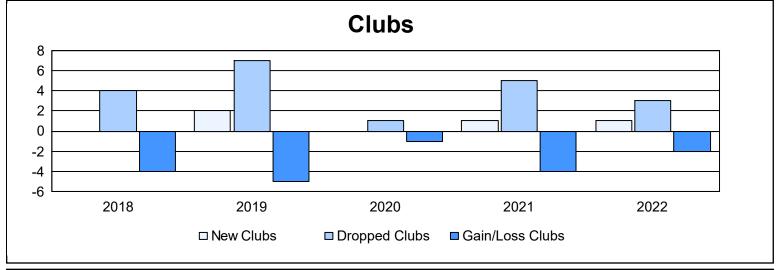

| Year      | New<br>Clubs | Dropped<br>Clubs | Gain/<br>Loss<br>Clubs | New<br>Members | Charter<br>Members | Reinstate<br>Members | Transfer<br>Members | Total<br>Member<br>Added | Total<br>Members<br>Dropped | Gain/<br>Loss<br>Members |
|-----------|--------------|------------------|------------------------|----------------|--------------------|----------------------|---------------------|--------------------------|-----------------------------|--------------------------|
| 2017-2018 | 0            | 4                | -4                     | 366            | 1                  | 13                   | 36                  | 416                      | 549                         | -133                     |
| 2018-2019 | 2            | 7                | -5                     | 263            | 69                 | 15                   | 26                  | 373                      | 483                         | -110                     |
| 2019-2020 | 0            | 1                | -1                     | 194            | 7                  | 14                   | 22                  | 237                      | 510                         | -273                     |
| 2020-2021 | 1            | 5                | -4                     | 270            | 32                 | 24                   | 18                  | 344                      | 428                         | -84                      |
| 2021-2022 | 1            | 3                | -2                     | 400            | 23                 | 28                   | 36                  | 487                      | 440                         | 47                       |
| Average   | 1            | 4                | -3                     | 299            | 26                 | 19                   | 28                  | 371                      | 482                         | -111                     |